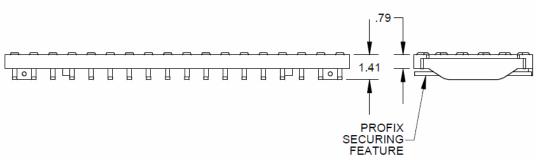

## 1-877-903-7246

www.trenchdrainsupply.com

Number

151171

Series

CPS606
F Class Ductile Iron Grate Profix

NOTE: FREE AREA 47.6 SQ. IN.

19.69

44 TYP